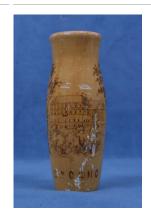

Title: Shelf
Medium: wood

Title: Tray
Date: 1937
Medium: wood

Title: Box, trinket Date: 1937 Medium: wood

Title: Album, photograph Date: 1937 Medium: wood

Title: Vase
Medium: wood

Title: Stand
Medium: wood