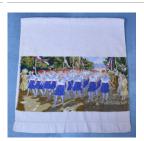

Medium: metal, plastic,

textile

Title: Scarf Medium: textile

Title: Handkerchief Medium: textile

Title: Towel
Date: 1930-1939
Medium: textile

Title: Scarf Date: 1938 Medium: textile

Title: Scarf Date: 1948 Medium: textile