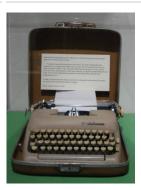

## **Basic Report**

Title: Typewriter Date: 1930-1940 Medium: Metal,wood

Title: Typewriter
Date: 1950-1970
Medium: metal, plastic,
leather

**Title: Camera Date:** 1910-1915 **Medium:** metal, glass, plastic, leather, canvas