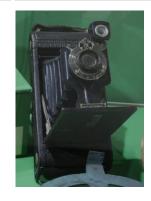

## **Basic Report**

Title: Typewriter Date: 1930-1940 Medium: Metal,wood

Title: Typewriter
Date: 1950-1970
Medium: metal, plastic,
leather

**Title: Camera Date:** 1910-1915 **Medium:** metal, glass, plastic, leather, canvas