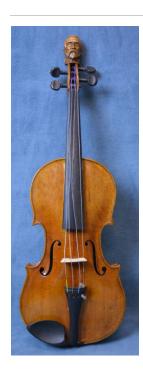

Title: Recorder Medium: wood

Title: Clarinet
Date: 1910-1939
Medium: metal, wood

Title: Flute Medium: wood

Title: Flute Medium: wood

**Title: Accordion Medium:** wood, metal, leather, plastic

Title: Violin
Date: 1900-1918
Medium: wood