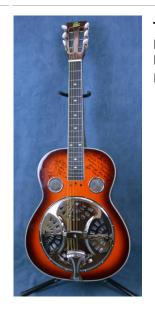

Title: Zither
Date: 1890

Medium: wood, metal, bone

Title: Guitar
Date: 2018-2019
Medium: wood, metal,

plastic