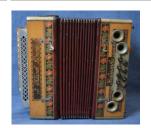

Title: Recorder Medium: wood

Title: Clarinet
Date: 1910-1939
Medium: metal, wood

Title: Flute Medium: wood

Title: Flute Medium: wood

**Title: Accordion Medium:** wood, metal, leather, plastic

Title: Violin
Date: 1900-1918
Medium: wood