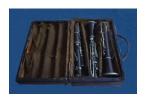

## **Basic Report**

Title: Trumpet Date: 1950-1965 Medium: Brass

**Title: Clarinet Medium:** metal, wood, leather; textile, paper

**Title: Clarinet Medium:** metal, wood, leather; textile, cardstock

**Title: Clarinet Medium:** metal, wood,
leather; textile, cardstock