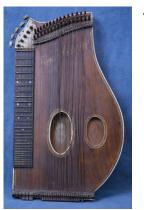

Title: Zither
Date: 1890

Medium: wood, metal, bone

Title: Guitar
Date: 2018-2019
Medium: wood, metal,

plastic