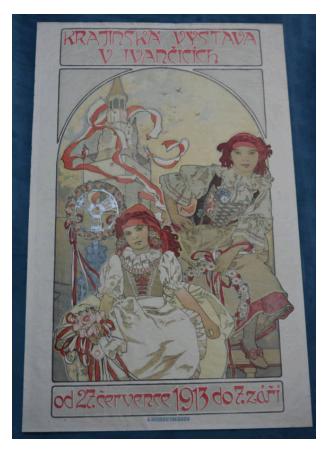

## Description

Mucha poster features two women in traditional costume; each has red headscarf and laced vest; the woman in the front holds a white handkerchief and bouquet of flowers in her right hand; the woman behind holds a flowered wreath; both floral arrangements have red and white ribbons; a tower is in the background; a floral wreath is in front of it; the framework is blue; red printing across the top and bottom; "Krajinská vystava v ivarcicích" (top); "od 27. cervence 1913 do 7. zárí" (bottom)