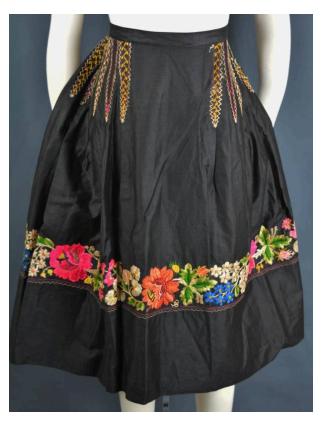

## Description

Black apron with floral embroidery; very narrow triangles begin at the waistband and extend five to six inches downward with a gap in the center of the waistband; these triangles are embroidered in white, light, pink, pink, green and yellow, and are outlined in zig-zag patterns; the apron is pleated right at the points of the triangles; very near the hem is a wide band of floral embroidery in pink, blue, light pink, white, green and yellow; this embroidery extends downward in each corner, going right to the hem; here there are two large pink flowers with small white and yellow flowers and green leaves; the leaves are toward the cornder of the fabric; just under the band of

embroidery are two tiny lines of pink stitching with a wavy line of white stitching beneath it; on the side and bottom of each lower cornder is a line of embroidery that is sewn into triangles (white, pink, yellow, light pink and brown); two white ties at the waistband for closure ----