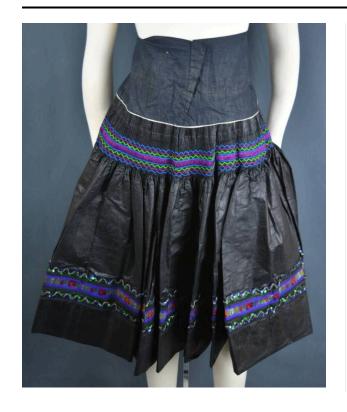

### Description

Black apron with embroidery; down each side of the apron is a decorative embroidered design in pink, blue and green; a green line is on the side seam with two wavy pink lines and a blue line in between them; right next to this embroidery is an embroidered line of green leaves with a line of blue stem down the middle; these designs break into smaller sections toward the bottom of the apron to conform to the horizontal designs across the bottom; tiny pleats are directly under the waistband, but expands out into simply being gathered; lines of embroidery lie at the point at which the pleats become

gathering; these lines are formed by a wide, straight pink line and then three narrow wavy lines on the top and bottom of the straight pink one; the wavy lines are blue, pink and green, in that order on top and the exact opposite on the bottom side; roughly four inches above the hemline is another large band of embroidery that consists of three different parts; the center is a purple ribbon with floral embroidery upon it; the embroidery is red, green, white and yellow; a line of sequins is above and below this center ribbon; the sequins are blue and green and follow a wavy pattern; the waistband is vert wide (roughly 6.5 inches); a tiny strip of white piping is visible at the bottom of the waistband; two pink ties at the waistband for closure ---- ----