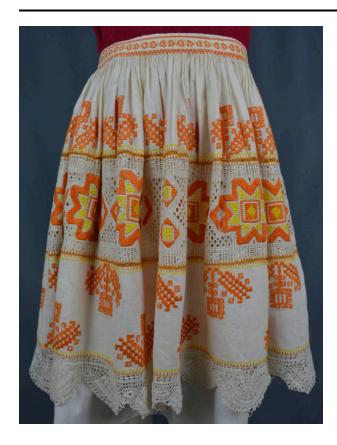

## Description

White apron with orange and yellow embroidery on front; waistband is embroidered with orange heart shapes with white ties; orange geometric embroidery is at the top and bottom of the apron; the apron's middle has orange and yellow geometric embroidery with white crocheted lace and cutout work framing it to complete a wide horizontal strip across the middle of the apron; white crocheted lace on each side and bottom of the apron (scalloped lace edges); part of a woman's kroj ---- Cicmany, Slovakia; purchased from Anna Blahusiak in the United States, active in Sokol work