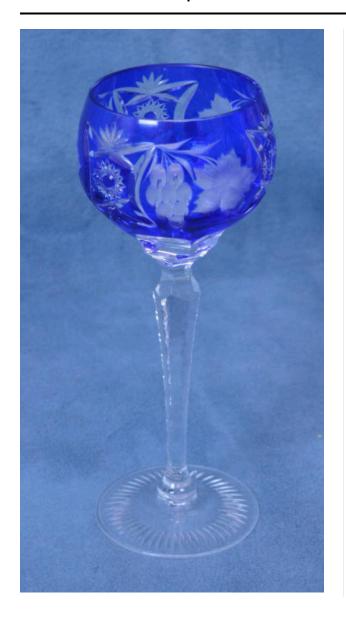

### Description

A piece of blue etched glass; wine glass with blue background and clear designs decorating it; the body (holds the wine) is only three inches of the glass as a whole; it is decorated with leaf patterns and bunches of grapes that are connected by vines; these patterns have a frosted look to them; evenly spaced around the body and in between these designs are unique patterns created with vertical and slanted lines; a star design in the center of the pattern; leaf designs are at the top and bottom of the design; this design is wide and has a texture to it; the stem is clear and is textured and has additional etchings cut out of the glass (two tiny horizontal line groupings that are evenly spaced throughout the stem); the base is also clear and textured ---- ---- Collected by donor's mother