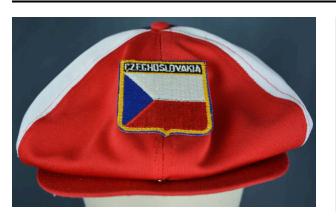

## Description

Golf-style cap with red button (decorative) in middle of top; the cap is divided into six pieces of fabric - two blue pieces make up the back of the cap and two red pieces

make up the front; these are connected with two white pieces of fabric, one on either side of the middle; an embroidered badge (like the boyscouts) is sewn on the red peices of fabric; the badge is in the design of the Czech flag and reads, "Czechoslovakia"; it has a yellow embroidered border; the front on the cap is attached to the cap's red rim with a snap; the bottom inside edge of the cap is lined with thick black stiff fabric to give it shape; two pieces of white plastic are sewn into the back of the cap and attached together with small notches and holes - this extends across an opening cut into the back of the cap ---- ----