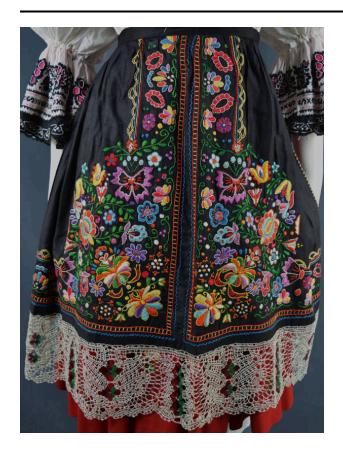

## Description

Part of a woman's kroj; black with floral embroiery covering its front; yellow stitching up each side; floral embroiery is in red, blue, orange, purple, yellow, mauve, pink, white and green; it is outlined in blue stitching, and yellow and orange stitching (two parallel orange lines with tiny yellow lines evenly spaced in between); white crocheted lace across bottom; lace has maroon and dark green floral designs worked in, along with some cording designs; dark blue ties for closure; small label sewn into back near waistband reads, Drahozal