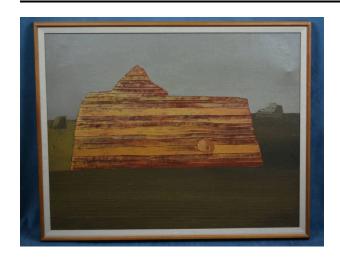

## Description

Landscape; gray-blue sky with bright full moon; ground is brown and looks like desert; brightly colored plateau in center; layers of stratification are very visible; small

mound or hill on top left of plateau; an additional small plateau on either side of the central plateau (in the background) ---- signed by artist in lower right corner; narrow frame; stained light brown; narrow canvas mounting, roughly an inch wide; bio adhered to back ---- ---- ----