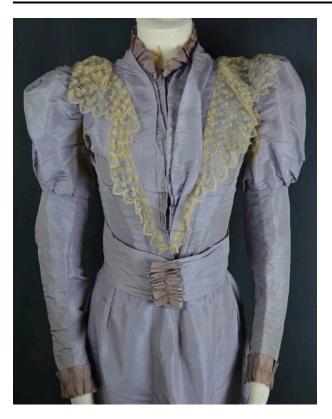

## Description

One of three pieces of a wedding dress worn by Emma Mittvalsky Zahorik; fitted lavendar bodice with white lace over shoulders, down either side of front opening and down back; decorative pleats down center of back that stop where lace meets; these pleats are on the front as well; also white lace just inside collar; long fitted sleeves with puffs at the top of each one; light purple ribbon slightly gathered around each cuff and around collar; light brown lining; sixteen hooks on the left side of the front opening and sixteen small white loops on the other side for closure ---- ----