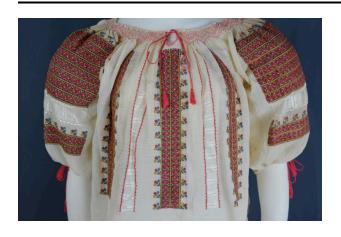

## Description

Off-white blouse; sheer fabric; three vertical panels of cross-stitching in multi-colors; red, blue, gold, brown and black; geometric with floral borders; on either side of the center panel is a vertical strip of white geometric

stitching; these have thin red border lines; a line of four small red cross-stitched circles lines each side of the blouse; blouse's side seams and sleeve seams are stitched in a red rick rack pattern; the collar is gathered and stitched with several red threads; long red ties at neck with tassles on ends for closure; this is echoed at the sleeve ends; lines of the same multi-colored geometric cross-stitching cover each sleeve, from top to half way; beneath this is a line of the white stitching and then two more lines of the multicolored; floral designs are across the top of the sleeve and across the top of the two multi-colored lines at the bottom of each sleeve; evenly spaced small red cross-stitched circles are on the blouse's back -----