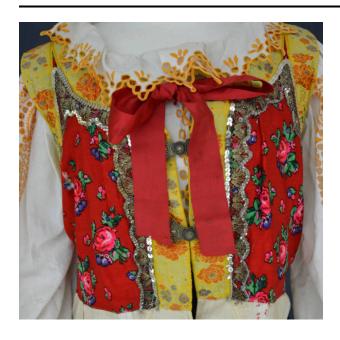

### Description

Part of a woman's kroj; red vest with colorful floral print; band of off-white fabric sewn around bottom edge; all other edges lined with gold ribbon; ribbon is machine embroidered with a floral design in salmon, purple and light green; scalloped metallic gold lace lines the inner edge of the ribbon; both sides of the lace are finished with silver sequins; two metal clasps on the front opening, one side of clasp on each side of opening; a length of red

ribbon sewn at the top of each front opening (to be tied for closure); slightly arched band of metallic lace affixed on either side of center back; both sides finished with silver sequins