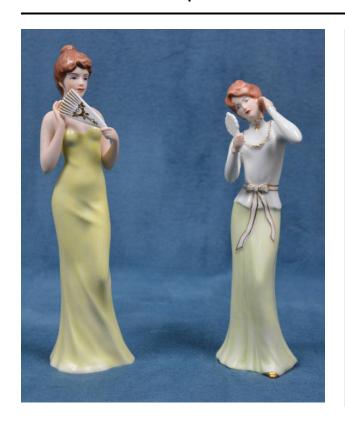

## Description

Tall, thin woman wearing a yellow-green skirt and offwhite blouse; white sash around her waist with bow tied in front; gold enamel paint around large collar with enamel star just under neck; point of a gold enamel shoe poking out from under skirt; red hair up in a bun; blue eyes, dark eyebrows, pink cheeks, dark pink lips; she holds a white mirror in her right hand and adjusts her hair with the left; small, pink triangular logo on bottom reads, ROYAL DUX BOHEMIA; designed by Fuksova(?) stamped to the right of

the pink triangle; additional triangle logo stamped on bottom; HAND PAINTED MADE IN CZECH REPUBLIC stamped around it