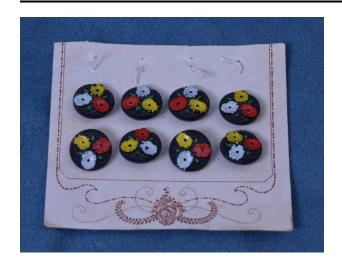

### Description

White card with eight buttons attached; card decorated with dark red designs; black plastic buttons with three flowers molded in; one red, one yellow and one gray flower; each has a tiny black center; a tiny green leaf lies in between each flower; the areas surrounding the flowers

are textured; button back is smooth and has a protruding loop (thread through to sew button to a garment); spaces for four more buttons on one side of card ----