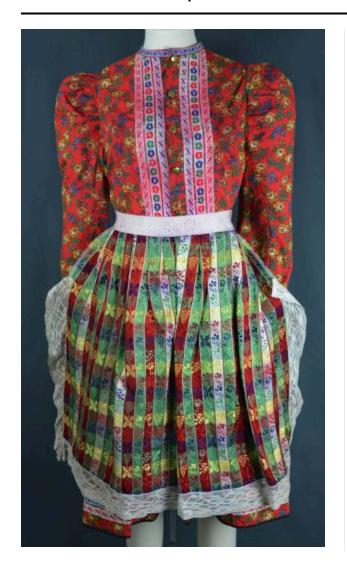

### Description

Part of woman's kroj; red print fabric that matches jumper 2004.22.63; long sleeves that start out as large circle at shoulder and taper down; trimmed with same blue and red embroidered ribbons that trim jumper; also has purple embroidered ribbon and a multicolored floral embroidered ribbon; 5 brass buttons down front Part of woman's kroj; brightly colored striped fabric that gives the impression of squares of varying colors with an embroidered flower, leaf of grape bunch in each; pink and white embroidered ribbon sewn to waist; twill tape ties; bottom of apron is trimmed with white lace Part of woman's kroj; red print fabric jumper; hem trimmed with black rick rack; back of jumper, near hem, is trimmed with red and blue embroidered white ribbons; front of jumper closes with snaps and hook and eye