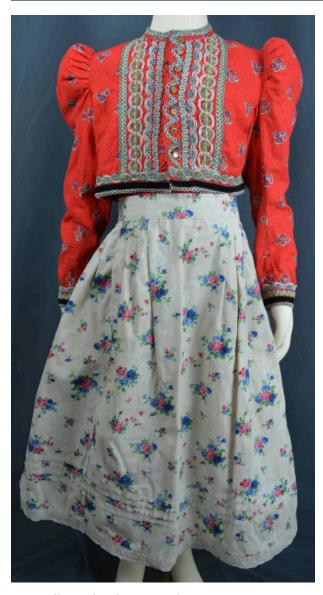

## Description

Girl's size red print fabric jumper with strips of white lace and turquoise trim appled near hem; hem has a strip of black velvet ribbon applied to it; front closes with hook and eye a white cotton apron with floral print in blue and pink. The apron is finished with white lace across its bottom and up both sides. a jacket in a red print fabric with long sleeves. Turquoise and pink trim applied down its front, and black velvet ribbon applied to its cuffs and around its bottom. Jacket that matches jumper 2005.81.6; red print fabric with long sleeves; sleeves are held in shape at shoulders; trim applied down front includes turquoise and pink; black velvet ribbon applied to cuffs and bottom of jacket; part of a girl's Domazlice outfit White cotton with blue and pink flowers sprinkled overall; trimmed on three sides with white lace