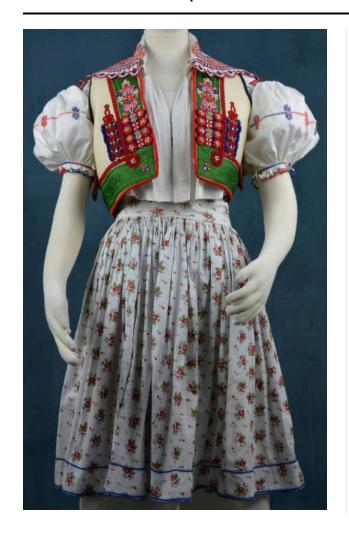

## Description

Light blue linen apron for female Moravian kroj; gathered at waistband; blue trim and blanket stitch at apron bottom; blue and white machine embroidered waist ties. Navy with yellow print skirt for woman's Moravian kroj; narrow pleated from waist; red and white embroidered waistband; button closure at front; pocket at right front. Gold narrow pleated skirt for woman's Moravian kroj; red and gold embroidered waistband; ties at front. White heavy weave cotton chemise for woman's Moravian kroj; upper half of chemise made of twill weave cotton; black embroidery decorates chemise top; shoulder straps attach to bodice. White cotton blouse for woman's Moravian kroj; red, blue and orange embroidered collar and shoulders; red and blue embroidery on sleeves; ties at sleeve ends. White wool vest for woman's Moravian kroj; applied green ribbon has multi-colored tambour embroidery; applied

blue trim has buttons, felt and embroidered decoration; red rick rack applied trim; black edging at sleeve openings; red edging on front opening.