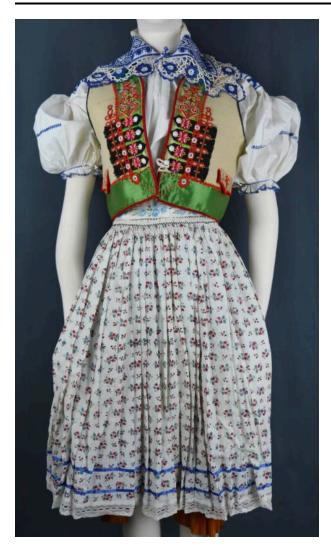

## Kroj

### Description

Top is heavy woven white cotton with red embroidery. Skirt is heavy white cotton. Narrow white fabric straps. Orange pleated skirt with red embroidered waistband. Ecru cotton ties. White with blue and red floral design. Two dark blue bands near hem. White lace on three sides. Waistband is blue floral strip. Cream wool with black piping at armholes and red piping down front and around neck. Green satin band at bottom. 18 buttons and multicolor embroidery on front. One fake pocket, one real pocket. White ribbon tied to one button. White with dark blue embroidery at cuffs, on sleeves and shoulders. Rectangular yoke at back of blouse, also embroidered with dark blue and white. Trimmed with blue and white crocheted lace. Red Moravian scarf for Kroj; border is blue, yellow, white and red floral; main body is red with small blue, white and yellow floral print History: Donated in memory of donor's mother, Agnes Belcik Micka who