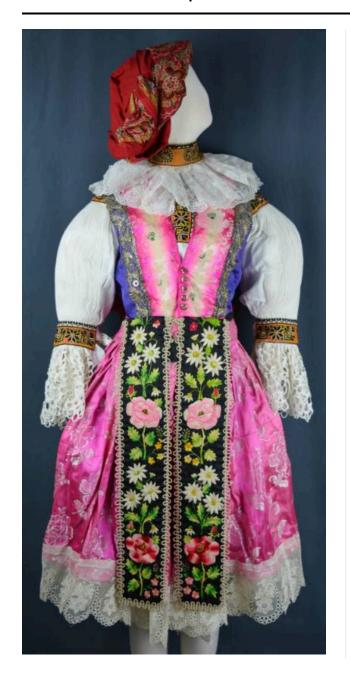

## Description

White with fluted sleeves. Rectangular strips of gold, black, pink, blue, green, red and yellow geometric designs sewn on shoulders, cuffs and front. Lace (like Battenburg) trim at cuffs. Pink brocade with ecru lace trim Pink and purple with metallic trim. Six metal buttons. Back has red embroidery and red 'pom-pons'. Black, pleated, with ecru lace trim sewn on inside. White gathered skirt with eyelet lace trim at the hem Red with yellow, blue, green and black border that has been twisted and sewn into a headdress. Strip of gold, black, white, yellow, pink, blue and green embroidery with gathered lace ruffle attached. Two strips of black fabric embroidered with pink, white, yellow, green and gold flowers. Trimmed with ecru loops. Has two black cloth ties to fasten around the waist.