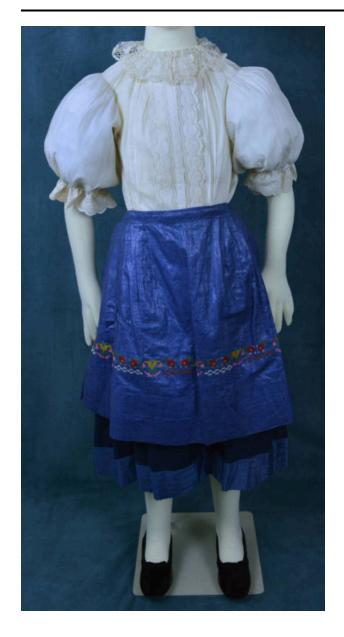

### Description

Part of child's Kroj; skirt; dark blue heavy cotton; tightly gathered at waist; waistband very narrow; closes with one snap and two hooks and eyes; inner hem is orange felt; outer hem has lighter blue silk with a woodgrain pattern applied shoe; 1.0" heel, black velvet girl's shoe (left); lined with brown leather and striped fabric; top of toe has black velver bow; semi-circle of black leather on each side near ball of foot; rounded toe; wooden sole and heel; multiple silver-colored metal square head nails in heel blouse; white cotton with bobbin lace collar; applied flat white on white and cut and embroidered work scalloped lace on front and at cuffs; ties in sleeves to gather cuffs tightly; single button closure at neck petticoat; thin off white cotton with twill tape ties; bottom has 5 inch long cut and embroidered and white on white embroidered scalloped edge apron; medium blue waxed cotton apron with red, yellow, green, white, pink, blue and orange crossstitch designs across front; dark blue twill ties Donor wore child's costume