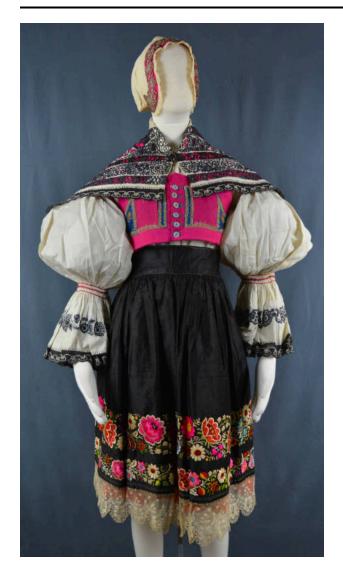

## Kroj

### Description

Blouse; white cotton or linen with black embroidered cuffs; red thread near cuffs; drawstring ties at red threads; gathered neck; single button closure at throat; puffed sleeves est; magenta with dark blue trim; back has three magenta circles embroidered with multi-colored thread collar; white rectangular with black cut and embroidered work; magenta liner on underside so color shows through cut outs skirt; reddish orange wool with white, yellow and green embroidered flowers sprinkled overall; white and red embroidered floral woven waistband trimmed with metallic strips in curved patterns; lined with white gauze; no way to close skirt (no buttons or snaps) apron; black shiny cotton with bright pink, red, blue, yellow, green, brown, white and pale ble floral embroidery; trimmed with white lace; waistband is blue and white striped cambric; red ribbon ties cap; white muslin with magenta strip around face; metallic scrollpatterned trim applied to magenta strip; twill drawstring