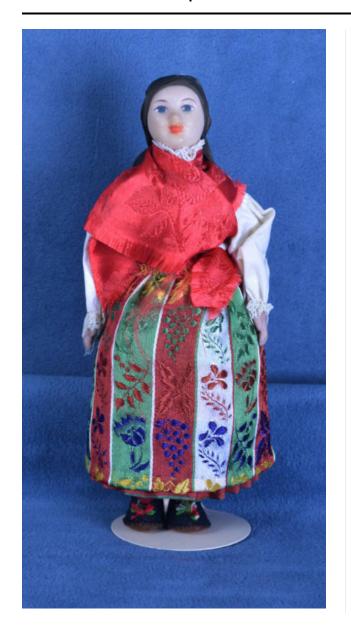

### Description

Cloth doll with porcelain head, arms, and legs; blue eyes, red lips, brown brows painted on face; black headscarf with floral embroidery; cream blouse with long sleeves and lace cuffs; red felt vest; red brocade shawl; red pleated skirt with narrow machine embroidered ribbon across bottom; multi-colored brocade apron; vertical stripes with floral designs embroidered in each one; white petticoat and bloomers; red tights; black felt shoes with red, gree, and white bows