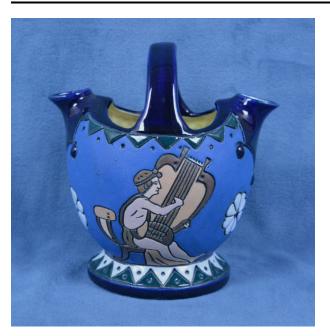

## Description

painted vase; round; circular opening on either side; large opening in between with handle over; the spouts, top edge, and handle are painted a very dark blue; vase is painted dusty blue and is decorated with a musician on its front; a light blue flower lies on either side of the musician; a rectangular shape formed from light and dark blue triangles is painted across the back side; base is painted with intersecting triangles painted light blue and

dark green; dark green triangles are painted around the top edge; inside is luster yellow; stamp on bottom reads, Made in Czecho-slovakia Amphora; white sticker reads, Stars 7594 1367; three green felt triangles adhered to bottom