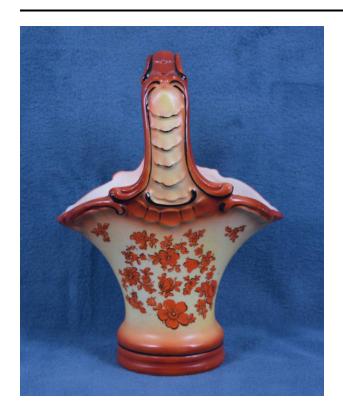

## Description

painted basket; light yellow; front is covered with orange floral designs while back has only one; base is orange-red with a thin ring of black around; top edge is also redorange with swirled black lines for design; handle is outlined in red-orange with light yellow filled-in, except at the top where it is all red-orange; black swirled lines are also added to the handle to emphasize its texture; inside is off-white with a tinge of red-orange; stamp on bottom reads, Made in Czech-Slovakia; white sticker reads, 2630 TacD 62/99