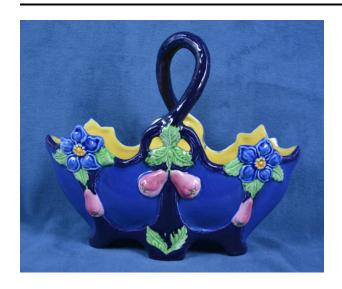

### Description

painted basket; dark blue and dark purplefour short legs and twisted handle are dark purple, as is most of top edge; portions of top edge are formed into floral designs and painted light and dark blue with orange centers; each flower has a base of light geren leaves and a pink eggplant beneath; the bases of the handle also have three

light green leaves, as well as two pink eggplants; inside painted bright yellow; label formed into bottom reads, Czechoslovakia Eichwald (illegible number); clear sticker reads, 3063 M Webster \$125 3/00