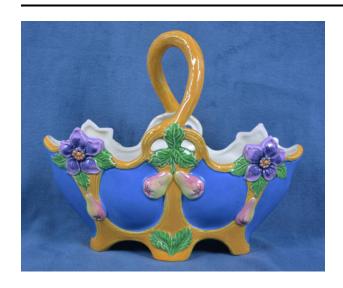

### Description

painted basket; light blue and wheat yellow; four short legs and twisted handle are wheat yellow, as is most of top edge; portions of top edge are formed into floral designs and painted light and dark purple with orange centers; each flower has a base of light green leaves and a pink and yellow eggplant beneath; the bases of the

handle also have three light green leaves, as well as two pink and yellow eggplants; inside painted white; label formed into bottom reads, Czechoslovakia Eichwald 7401; white sticker reads, 2714 Czech 285/99