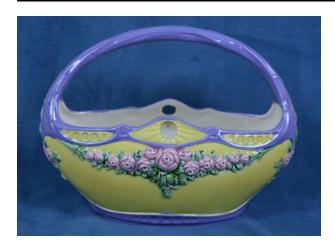

## Description

egg-shaped, painted basket; pastel yellow; base and handle are lavender; thin lines of lavender highlight the

top edge; a long line of roses and leaves is formed ito the front and back of the basket; painted pink and green; a small circle is cut into the front and back of the top edge at its center; small cluster of roses and leaves on either side of the basket, at the bases of handle; leaves and a vine extend some of the way up the handle; inside painted white; label formed into bottom reads, Czechoslovakia 1944; white sticker reads, 6689 eBay 140 3/08