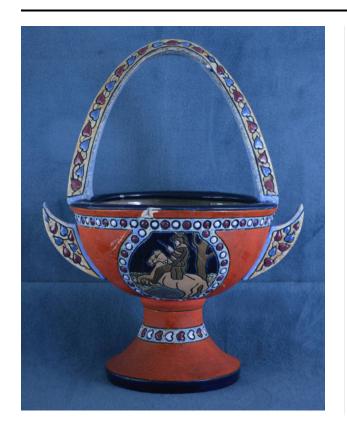

## Description

painted amphora basket; goblet shape with tall handle and an additional decorative piece on either side at hand ends; shaped like pointed elf ears; basket is painted a slightly mottled brick red; base and top edge are very dark blue; band of mottled light blue with alternating white and red hearts around neck; same theme echoed around top edge and images on front and back, only with circles instead of hearts; man riding a horse on the front and close-up of a soldier on the back; handle and ears are mottled beige with alternating red and blue hearts; inside edge of handle and portions of ears are mottled light blue; inside painted luster green; stamp on bottom reads, Made

in Czecho-Slovakia Amphora; clear sticker reads, 4481 Conv/A 175 4/03