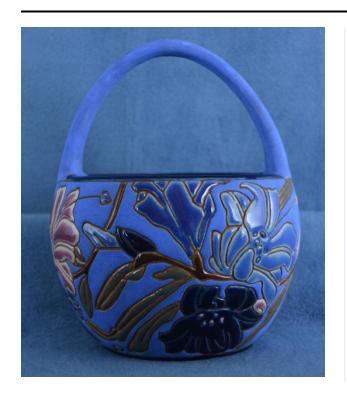

## **Basket**

### Description

amphora basket; royal blue with floral designs in very dark blue, royal blue, light blue, mauve, white, brown, and green; top edge is very dark blue; circles in the same color run the length of the handle with a lighter bell shape at each end; two green stickers on bottom; one covers stamp that reads, Made in Czecho-Slovakia Amphora Sticker 1 - 3-4-98a 23400 Amphora Vase Flowers Sticker 2 - 2-28-00-c 41457 Amp. Czech Bio. Basket Flowers