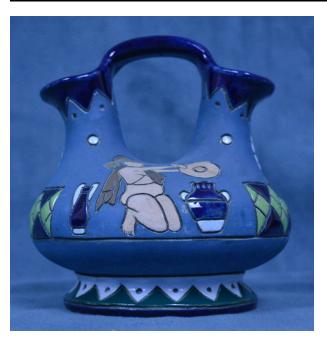

## Description

Amphora vase, hand-painted royal blue with a row of very dark blue and light green geometric shapes aroundnearly all of vessel; interruption contains a person kneeling in between two light and dark blue vases; vase has two spouts with a handle in between, all in very dark blue; each spout is decorated with a light blue flower; a

matching flower is also on the back of the vase; the vase's bottom is a row of alternating teal green and light blue triangles; stamp on bottom reads Made in Czechoslovakia Amphora; green sticker on bottom reads 5-25-03-b 21868 Czech Amp Pitcher Blue