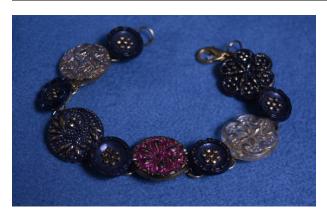

### Description

bracelet of ten glass beadsfive beads are identical - small, black circle with textured edge and seven gold dots in its center; these alternate with five other beads, each of

which is different; four are circular with texturing and gold enamel accents; two are clear beads with floral and geometric designs; one is black and one is pink, both with floral and geometric designs; the final bead is black and flower-shaped with six petals and gold accenting