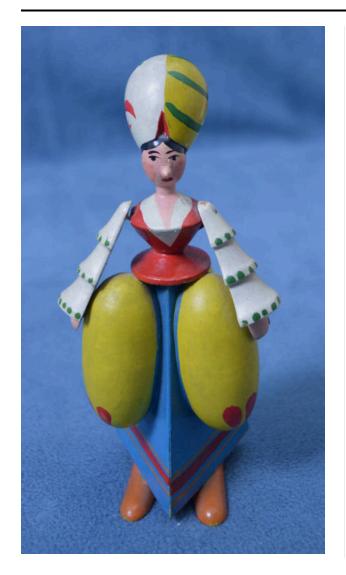

#### Description

figure of a woman wearing a tall turban-style hat that is white on one side and yellow on the other; the white side is decorated with a circle of tiny green dots and a red crescent with a star; the yellow side has green stripes; she wears a blue skirt with a red line framed by two thin orange lines around its bottom; three large, oval-shaped pieces affixed around top of skirt; yellow with three red teardrop shapes on the bottom of each; red blouse with white collar and sleeves; sleeves have lines of tiny green dots across them in three places, even spaced; long, brown feet; black hair, black eyes and brows, red mouth; white sticker on bottom reads made in Czechoslovakia