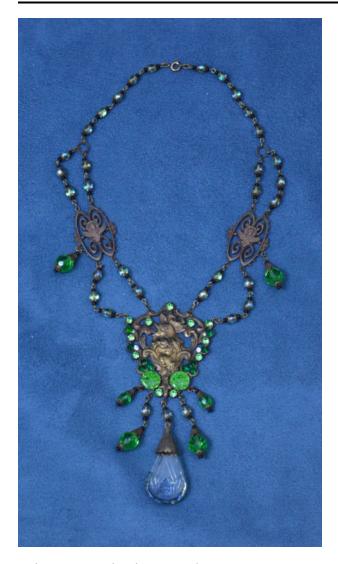

### Description

spherical, iridescent green glass beads attached with tiny metal rings; each bead has a tiny black bead above and below it; single strand of beads around back of neck then becomes two strands on either side for three and two beads respectively; these attach to a large metal piece in the form of a flower with a decorated border; a larger, spherical green bead hangs off the outer side of each piece; next are two more strands of iridescent beads, two and three respectively; these attach to a large metal piece is the form of a woman's face with the head of a rooster bursting from its top; this is framed by decorative swirls and floral designs; light and dark green stones are affixed around the border with two large ones at its base; one very large, teardrop-shaped stone hangs beneath; it is light blue; green beads hang on either side; the larger of the two is coupled with an iridescent bead