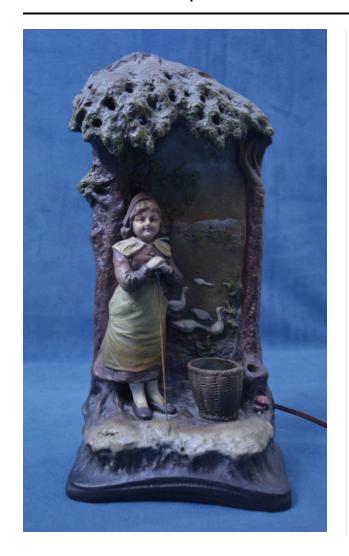

### Description

lamp in the form of an outdoor scene; the back sets up against a wall and is painted with a pastoral scene featuring ducks; framed on either side by a ceramic tree, the canopy hanging over the lamp's base; the base is painted like stone with tree roots and mushrooms at the back corners; a girl wearing a brown dress with a white collar and green apron stands before one of the trees; basket to her left; light fixture is hidden beneath the canopy with its cord snaking out a hole on the back of the lamp; hollow with a stamp reading Czechoslovakia on its inside