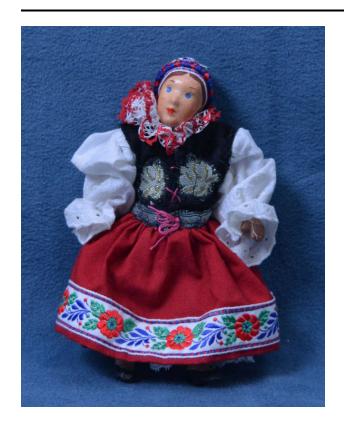

### Description

female doll; facial features painted on; white blouse with long, puffed sleeves; white lace at cuffs; white and red lace collar; black velvet vest with grey and gold flower on either side of front, identical on back; pink string laces across center; plain red apron with a length of white machine embroidered ribbon across its bottom; embroidery is floral in dark blue, red, and green; black velvet skirt; white lace petticoat; black shoes painted on; cap of ribbon identical to apron with braided red and blue ribbons around its edges and hanging down from the back