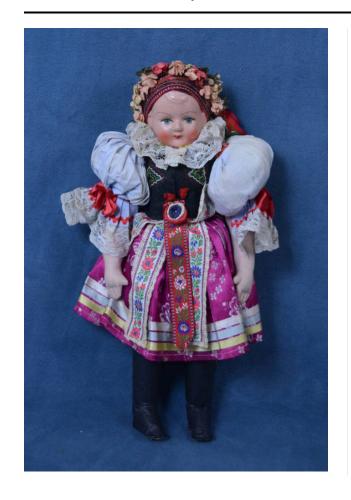

### Description

female doll in Moravian kroj; white blouse with very large pleated and puffed sleeves, lace cuffs with red rick rack and ribbon; sizable lace collar; black felt vest with embroidered designs in red, white, green and yellow threading on front and back; pale blue tightly pleated skirt; brocade, fuchsia apron with three ribbons - white, light blue and pastel yellow - across its bottom and up each side; apron of four white, machine embroidered lengths of ribbon surrounded by lace; red machine embroidered sash with ribbon flower of red, white and blue; white mesh petticoat; white cotton bloomers; black tights/leg; black knee boots; cap made of red machine

embroidered ribbon and decorated with flowers, beads and sequins; five lengths of ribbon hang down the back