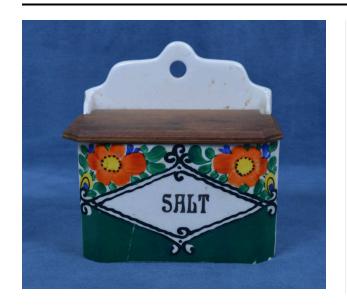

### Description

white canister painted on front; diamond shape outlined in center where the word "SALT" appears; bottom corners of canister are painted solid dark green; upper corners are painted with floral designs in orange, yellow, dark blue green and black; back extends up farther than all other sides and is decoratively formed to have a hole in its center for hanging; brown wooden lid covers top; stamp

on bottom reads, Czechoslovakia Hand-painted