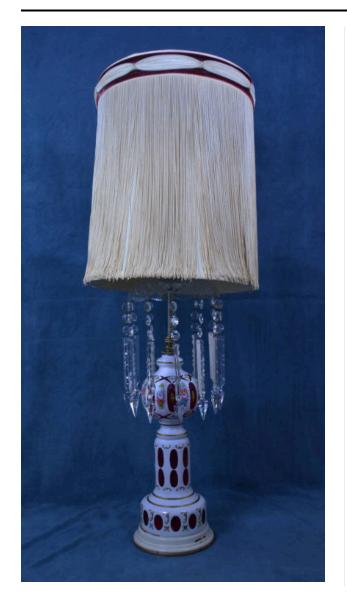

#### Description

light red, glass lamp covered with white paint and colorful floral designs; openings in the paint reveal the red glass in many places and gold enamel accents the glass;the lamp rests on a circular, wooden base that is painted off-white; tall, cylindrical shade is attached with a wishbone arm and sits atop of clear glass bowl from which cut glass prisms hang; each one is made up of three small circular shapes and one long, rectangular piece that comes to a point at its bottom; shade is covered with fringe and has a red band around its top that is accented with off-white fabric, gathered with metallic cording