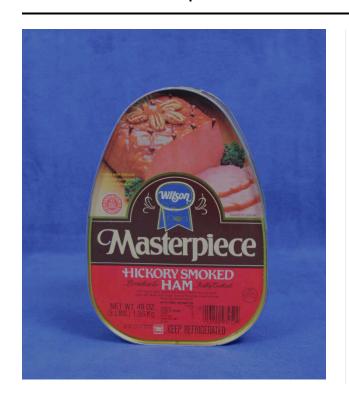

### Description

egg-shaped ham container; dark brown sides; image of a cooked ham with garnish on its front; Wilson Masterpiece Hickory Smoked Ham, other descriptives and barcode printed on front; back is a light tan with Wilson, Masterpiece and a satisfaction guarantee printed on; there is also a single key attached; instructions for baking, glazing, broiling, skillet grilling, barbecuing and microwaving are on the right side; a short history of Thomas E. Wilson and the Masterpiece Ham is on the left