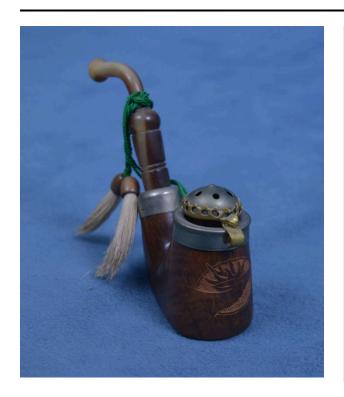

## Description

short, squat pipe with plastic mouthpiece and small wooden bowl; mouthpiece is dark in color and lightens as it approaches the end; bowl is an elbow shape and has a medium finish; both ends have metal covers with a cap on one; the front of the bowl is decorated with a carved image of a deer's head; a length of green twisted cording is attached to the capped end of the bowl and then tied around the near the top of the mouthpiece; two tassles made of hair hang from the cording