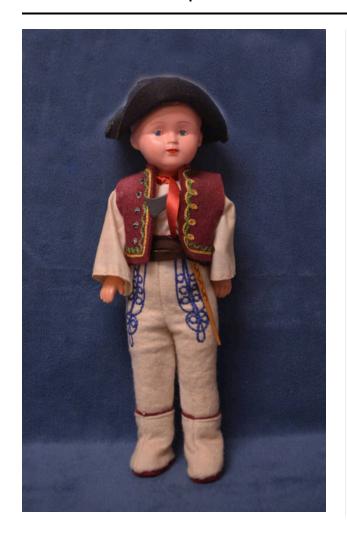

#### Medium

textile; rubber, plastic

### Description

male doll in traditional kroj; plain white, long-sleeved shirt; mauve felt vest with gold and green cording around its bottom and collar, and up either side of the front opening; five silver sequins affixed with small beads up left side of front opening; red ribbon tied around his neck; wite felt pants and matching ankle boots; blue cording affixed in designs on front of each leg; brown felt belt wrapped around waist three times; small wooden ax tucked into belt; blade is painted grey and long handle is decorated with black and red paint; plain black felt hat

#### **Dimensions**

Other:  $4.5 \times 12.25$  in.  $(11.4 \times 31.1 \text{ cm})$