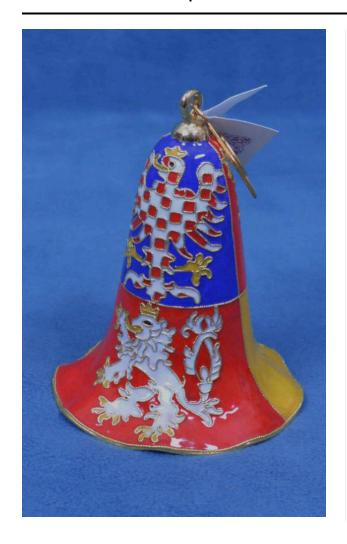

## Description

lily-shaped bell; divided into four sections with two painted red, one dark blue and one mustard yellow; each one is painted with a Czech lion or bird; each animal and section is outlined with metallic gold; inside surface is painted dark blue with the words Czech Cultural Center Houston in metallic gold; a heart inside a square is also present; metallic gold ringer hanging in center by a chain; diamond-shaped hanger attached to top of bell, as well as a white card containing information about the bell and Czech Center