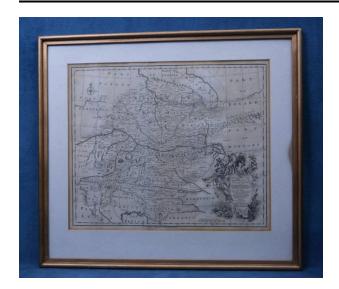

## Map, framed

### Description

A Current Map of the South East Part of Germany; including the Electorate of Bavaria, ArchBishop of Salzburg & Kingdom of Bohemia. Also, the Queen of Hungary's Hereditary Dominions in the Empire; viz. Austria, Moravia, Styria, Carinthia, Carniola, Trent, Tirol &c. Drawn from the best Authorities and adjusted by

Astron. Observat. By Eman. I Bowen. For Mr. Tyndale's Continuation of Mr. Rapin's History; possibly dated 1744; white matting; wooden frame covered with metallic gold paint; wire across back for hanging