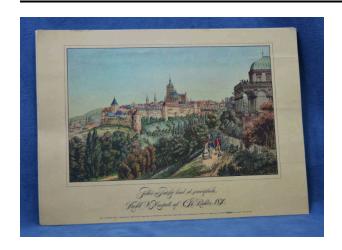

#### Description

a print of Prague Castle from afar; the castle is in the background with other buildings around it and a pastoral is in the foreground; a well-dressed couple stands amongst the trees with another man and a small boy; the words "Pohled na Prazsky hrad od severovychodu Kreslit V

Morstadt a Jos Sombera, ryl C.A. Richter. 1830" are printed across the bottom in black script; beneath in smaller print is A view of Prague Castle from the north-east (in four different languages); Press Foto Praha SO 1179/3 1573 779