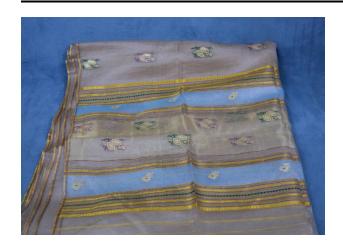

### Description

long piece of sheer cloth; light brown with metallic gold trim on each side; series of horizontal stripes at one end in dark mauve, dark green, light blue and metallic gold; gold flowers outlined in the mauve and green in some of the wider stripes; same gold flowering extends for roughly

36 inches past the stripes; one or two is stitched throughout the rest of the fabric until reaching the opposite end, which has a series of metallic gold stripes again; could be a shawl or something, but it's so long