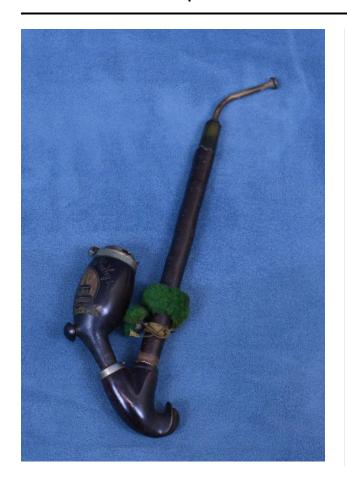

### Medium

wood, metal, fur

### Description

wooden pipe in three pieces; long, dark brown piece attaches to mouthpiece at one end and a wooden connector at the bottom; short piece of green faux fur and length of string are wrapped around near its bottom; connector has a metal ring on its second opening; this opening attaches to the bowl; bowl is cylindrical with a short, narrow tube on its bottom; it has a metal lid and a scene from Prague is carved on its front; the words Pozdrav Prahy! arch over the image

#### **Dimensions**

Other:  $4 \times 12.5$  in.  $(10.2 \times 31.8 \text{ cm})$