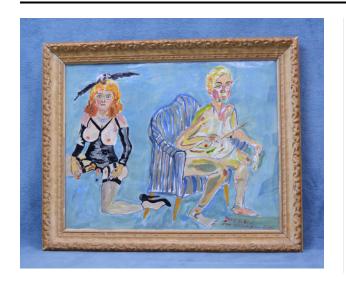

### Description

framed painting of two women; one is older, nude and sits in a chair facing away from the other; the younger woman wears black lingerie with garters and stockings; her breasts are exposed and the lingerie is crotchless; there is a small padlock hanging from that area; she is down on one knee and has some sort of bird hat on her head;

artist's signature is in the bottom right corner: Josef Dubiel von LeRach pinr ESLK; frame has faunal designs carved around its border